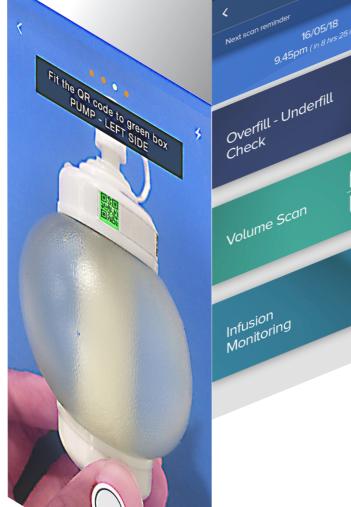

## **Expect No Less**

of any single-use infusion pump

**Overfill-Underfill Check** Scan the QR Code or input the Volume and Flow *Rate of the SMARTeZ<sup>®</sup> Pump.* A Min-Max Volume range appears. User inputs the desired fill within this range and the corresponding infusion duration is displayed.

**Volume Scan** *Capture 3 images of the SMARTeZ<sup>®</sup> Pump inside* the frame displayed on the iPhone. There is a corresponding QR code to assist the focus for each image. Patient-user will receive a response giving the remaining volume in the SMARTeZ<sup>®</sup> Pump. This information is useful - any abnormality in flow rate or occlusion would become obvious.

**IV** Monitoring at pre-selected time intervals.

® SmarteZ and eZ-VSCAN are registered proprietary trademarks of Epic Medical Pte Ltd

www.epic-med.con

Altenhofstr. 80 +49-6894-581020

Available on the AppStore

User or patient-user captures 3 images of the SMARTeZ<sup>®</sup> Pump similar to Volume Scan steps,

An estimated time for End of Infusion with optional alerts is provided. This alert not only prepares the patient-user for end of infusion procedures but also takes away uncertainty on the end of infusion with elastomeric devices.